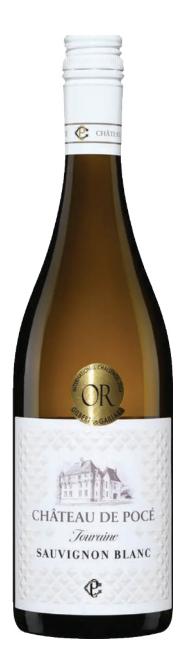

## DOMAINE CHAINIER Château de Pocé Touraine Sauvignon Blanc AOP

www.domainechainier.com

| VARIETALS                    | 100% Sauvignon Blanc                                                                                                                                                                                         |
|------------------------------|--------------------------------------------------------------------------------------------------------------------------------------------------------------------------------------------------------------|
| VINTAGE                      | 2023                                                                                                                                                                                                         |
| REGION                       | Touraine, Loire Valley, France                                                                                                                                                                               |
| TECHNICAL DATA               | Alcohol 12%                                                                                                                                                                                                  |
| APPEARANCE<br>NOSE<br>PALATE | The color is yellow and bright.<br>This refreshing wine reveals on the nose<br>delicate aromas of grapefruits, peach and<br>white flowers.<br>The mouth is round and well balanced with<br>good persistence. |
| READINESS FOR DRINKING       | Drink now or store it for up to 2 years.                                                                                                                                                                     |
| PAIRING                      | This wine will happily accompany seafood,<br>smoked, grilled or sauced fish, cold cuts,<br>white meats and goat cheeses.                                                                                     |
| RATINGS                      | COLD<br>CLUE<br>CLUE<br>CLUE<br>CLUE<br>CLUE<br>CLUE<br>CLUE<br>CLUE                                                                                                                                         |
| ORDER CODE                   | FR725                                                                                                                                                                                                        |