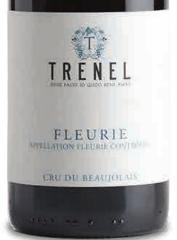

## TRENEL BY M. CHAPOUTIER Fleurie Cru de Beaujolais

www.chapoutier.com

| VARIETALS                    | 100% Gamay Noir                                                                                                                                                                                                                                                                                                                    |
|------------------------------|------------------------------------------------------------------------------------------------------------------------------------------------------------------------------------------------------------------------------------------------------------------------------------------------------------------------------------|
| VINTAGE                      | 2022                                                                                                                                                                                                                                                                                                                               |
| REGION                       | Fleurie, Beaujolais, France                                                                                                                                                                                                                                                                                                        |
| TECHNICAL DATA               | Alcohol 13.5%                                                                                                                                                                                                                                                                                                                      |
| APPEARANCE<br>NOSE<br>PALATE | Deep ruby almost purple hue.<br>A bouquet of violets, peonies and cherry<br>aromas with spicy notes of pepper, liquorice<br>and leather.<br>Soft and well-balanced with a very lovely<br>roundness. Very fruity, its aromas endow it<br>with superb length and elegant tannins.<br>All in all, a deliciously fresh and lively wine |
| AGEING                       | Aged in stainless steel vats followed by 5% in barrels for 6 to 8 months.                                                                                                                                                                                                                                                          |
| PAIRING                      | Enjoy it with a brioche sausage roll, seared<br>and crusted marbled beef, or a barbecued<br>Morteau sausage.                                                                                                                                                                                                                       |
| READINESS FOR DRINKING       | Drink now or within 5 to 7 years.                                                                                                                                                                                                                                                                                                  |
| RATINGS                      | 90pts WINE ENTHUSIAST                                                                                                                                                                                                                                                                                                              |
| ORDER CODE                   | FR421                                                                                                                                                                                                                                                                                                                              |