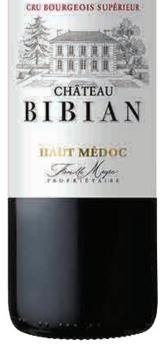

## CHÂTEAU BIBIAN Cru Bourgeois Supérieur, Haut-Médoc

www.vignobles-meyre.com

VARIETALS 60% Merlot, 35% Cabernet Sauvignon, 5% Petit Verdot VINTAGE 2019 REGION Haut-Médoc, Bordeaux, France TECHNICAL DATA Alcohol 14% APPEARANCE Dense ruby color. NOSE The nose is rich and aromatic with notes of blackcurrant, blackberry and black cherry. PALATE This smoky wine has a fine density. The ripe tannic structure is rich, silky and ample with a long finish. AGEING In oak barrels, for 12 months (40% new). PAIRING Lamb, roasted meat and matured cheese. READINESS FOR DRINKING Drink from 2022-2031. 90pts WINE ENTHUSIAST RATINGS