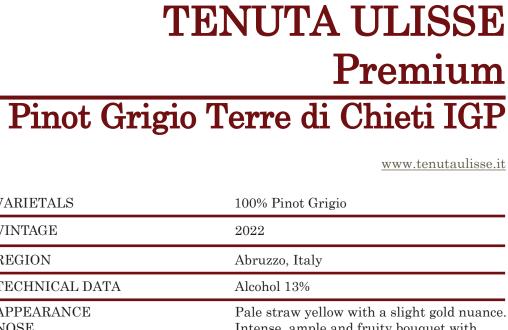

| VARIETALS                    | 100% Pinot Grigio                                                                                                                                                                                                                                                    |
|------------------------------|----------------------------------------------------------------------------------------------------------------------------------------------------------------------------------------------------------------------------------------------------------------------|
| VINTAGE                      | 2022                                                                                                                                                                                                                                                                 |
| REGION                       | Abruzzo, Italy                                                                                                                                                                                                                                                       |
| TECHNICAL DATA               | Alcohol 13%                                                                                                                                                                                                                                                          |
| APPEARANCE<br>NOSE<br>PALATE | Pale straw yellow with a slight gold nuance.<br>Intense, ample and fruity bouquet with<br>delicate, fruity and exotic aromas with<br>mineral notes.<br>Pleasant, soft and with a balanced acidity.<br>Excellent persistence and mineral, lively<br>and fresh finish. |
| AGEING                       | 3 months in stainless steel.                                                                                                                                                                                                                                         |
| PAIRING                      | Ideal with starters both fish or meat, pâtés<br>and terrines, fish and shellfish, poultry,<br>white meat and mushrooms.                                                                                                                                              |
| RATINGS                      |                                                                                                                                                                                                                                                                      |